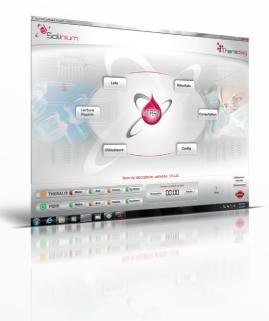

### The latest generation of software in autoimmunity

- One software for the whole instrument range of Theradiag in autoimmunity.
- Multitask system.
- Real time follow up of analysis.
- Total traceability: reagents, users, patients and QC.
- Integrated maintenance assistants.
- Tool for quality audit.
- Bidirectional connection to LIS.

Patient antibodies are detected by a phycoerythrin conjugate.

Every kit is supplied with mix of color coded

beads. Each color is linked to a specific antigen coated on the bead surface.

Solinium software integrates latest requirements for :

## Automation solutions for Fidis

For medium sized laboratories and back-up.

- Patient positive identification.
- IFA/ELISA/Fidis technologies available.

Solinium software interpretes fluorescence and displays positivity for every antigen of the test.