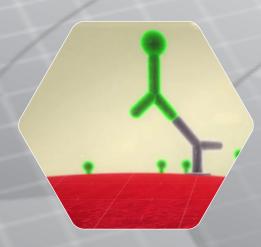

#### Best in class multiparametric technology for screening and identification

Patient antibodies recognise the displayed antigens.

The Fidis reader analyses for each bead its color and conjugate fluorescence.

Patient antibodies are detected by a phycoerythrin conjugate.

Every kit is supplied with mix of color coded

beads. Each color is linked to a specific antigen coated on the bead surface.

Solinium software integrates latest requirements for :