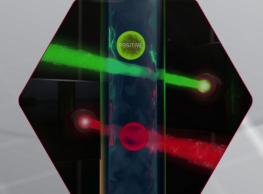

## Automation solutions for Fidis

For medium sized laboratories and back-up.

- Patient positive identification.
- IFA/ELISA/Fidis technologies available.

Solinium software interpretes fluorescence and displays positivity for every antigen of the test.