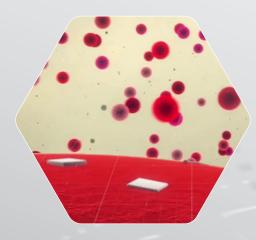

#### Best in class multiparametric technology for screening and identification

Patient antibodies recognise the displayed antigens.

The Fidis reader analyses for each bead its color and conjugate fluorescence.

Patient antibodies are detected by a phycoerythrin conjugate.

Every kit is supplied with mix of color coded

beads. Each color is linked to a specific antigen coated on the bead surface.

Solinium software integrates latest requirements for :